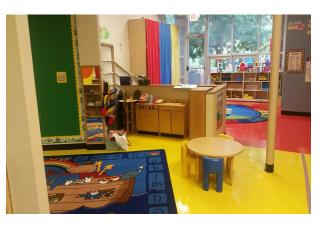

# CHILDCARE SERVICES

Noah's Ark Classroom

Holy Cross Lutheran Church has provided daycare services since 1986. We are a state licensed facility.

We have 7 classrooms, each grouped by age so that your child receives specialized care for their needs. We are open from 6:30am—6:00pm.

Each classroom is staffed by trained childcare givers who are certified in First-Aid and CPR. Teachers plan age-appropriate activities and learning experiences for the children.

We also have outdoor play areas that are developmentally appropriate and we take them outside as often as weather permits.