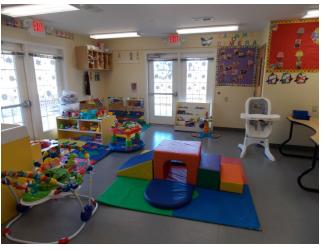

# CHILDCARE SERVICES

Noah's Ark Classroom

Holy Cross Lutheran Church has provided daycare services since 1986. We are a state licensed facility.

We have 7 classrooms, each grouped by age so that your child receives specialized care for their needs. We are open from 6:30am—6:00pm.

Each classroom is staffed by trained childcare givers who are certified in First-Aid and CPR. Teachers plan age-appropriate activities and learning experiences for the children.

We also have outdoor play areas that are developmentally appropriate and we take them outside as often as weather permits.