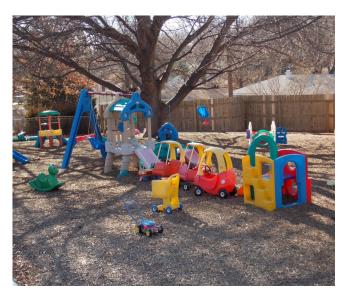

Infant house playground

Each classroom is staffed by trained childcare givers who are certified in First-Aid and CPR. Teachers plan age-appropriate activities and learning experiences for the children.

We also have outdoor play areas that are developmentally appropriate and we take them outside as often as weather permits.