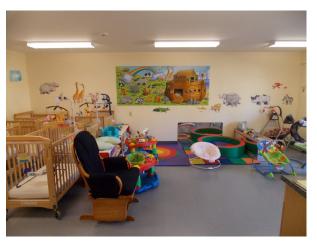

# CHILDCARE SERVICES

Noah's Ark Classroom

Holy Cross Lutheran Church has provided daycare services since 1986. We are a state licensed facility.

We have 7 classrooms, each grouped by age so that your child receives specialized care for their needs. We are open from 6:30am—6:00pm.

Each classroom is staffed by trained childcare givers who are certified in First-Aid and CPR. Teachers plan age-appropriate activities and learning experiences for the children.

We also have outdoor play areas that are developmentally appropriate and we take them outside as often as weather permits.